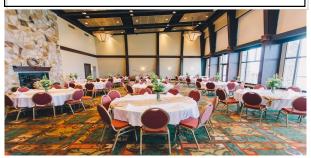

## **Grandview Weddings**

Leave your guests in disbelief at the amazing views that come with our Grandview Ballroom. As the largest of our venue spaces, this reception space will hold 250 guests for a seated meal, and up to 350 as a standing reception. The separate buffet room allows for a partition between food preparation and the main ballroom. The Grandview Ballroom also offers a foyer, which serves as a great mingling space and pre-function area.