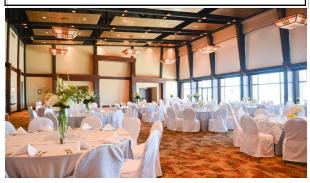

## **Goldenrod Weddings**

The Goldenrod Ballroom offers a cozy space for more intimate receptions. The fireplace is a great backdrop for photos, the floor-to-ceiling windows will always delight guests, and the high ceilings provide excellent acoustics for your DJ or band to help keep the party going. With a maximum guest count of 120 for seated meals or 200 for standing receptions, this ballroom is the best option for moderate sized weddings.