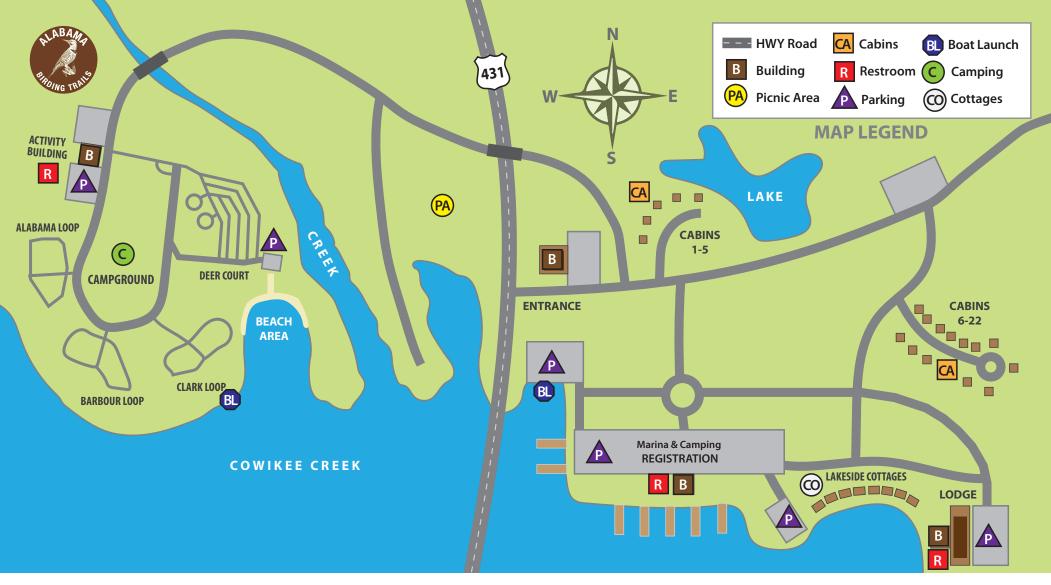

## **CAMPGROUND**

190 modern campsites are available in the campground with full hook-ups. The campground is located across U.S. Highway 431 on the banks of Lake Eufaula and are shaded by tall pines. Primitive campsites are also available. Bathhouses are located throughout the campground.

## **MARINA**

This full-service marina provides fuel, bait, tackle, fishing tackle along with groceries and camping supplies. Both covered and uncovered boat slips are available for rent. The Marina Grill serves food and beverages there as well.

## **CABINS & CHALETS**

The park offers 10 beautiful one, two- or three-bedroom cottages located on the lake between the lodge and the marina. The cottages are equipped with everything to make your stay comfortable and provide spectacular views of Lake Eufaula. There are 29 cabins, 15 two-bedroom units and seven four-bedroom duplex units that are centrally located in the park. Three of these cabins are dog-friendly.