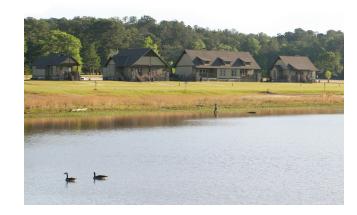

## **CABINS & CHALETS**

The park offers 10 beautiful one, two- or three-bedroom cottages located on the lake between the lodge and the marina. The cottages are equipped with everything to make your stay comfortable and provide spectacular views of Lake Eufaula. There are 29 cabins, 15 two-bedroom units and seven four-bedroom duplex units that are centrally located in the park. Three of these cabins are dog-friendly.