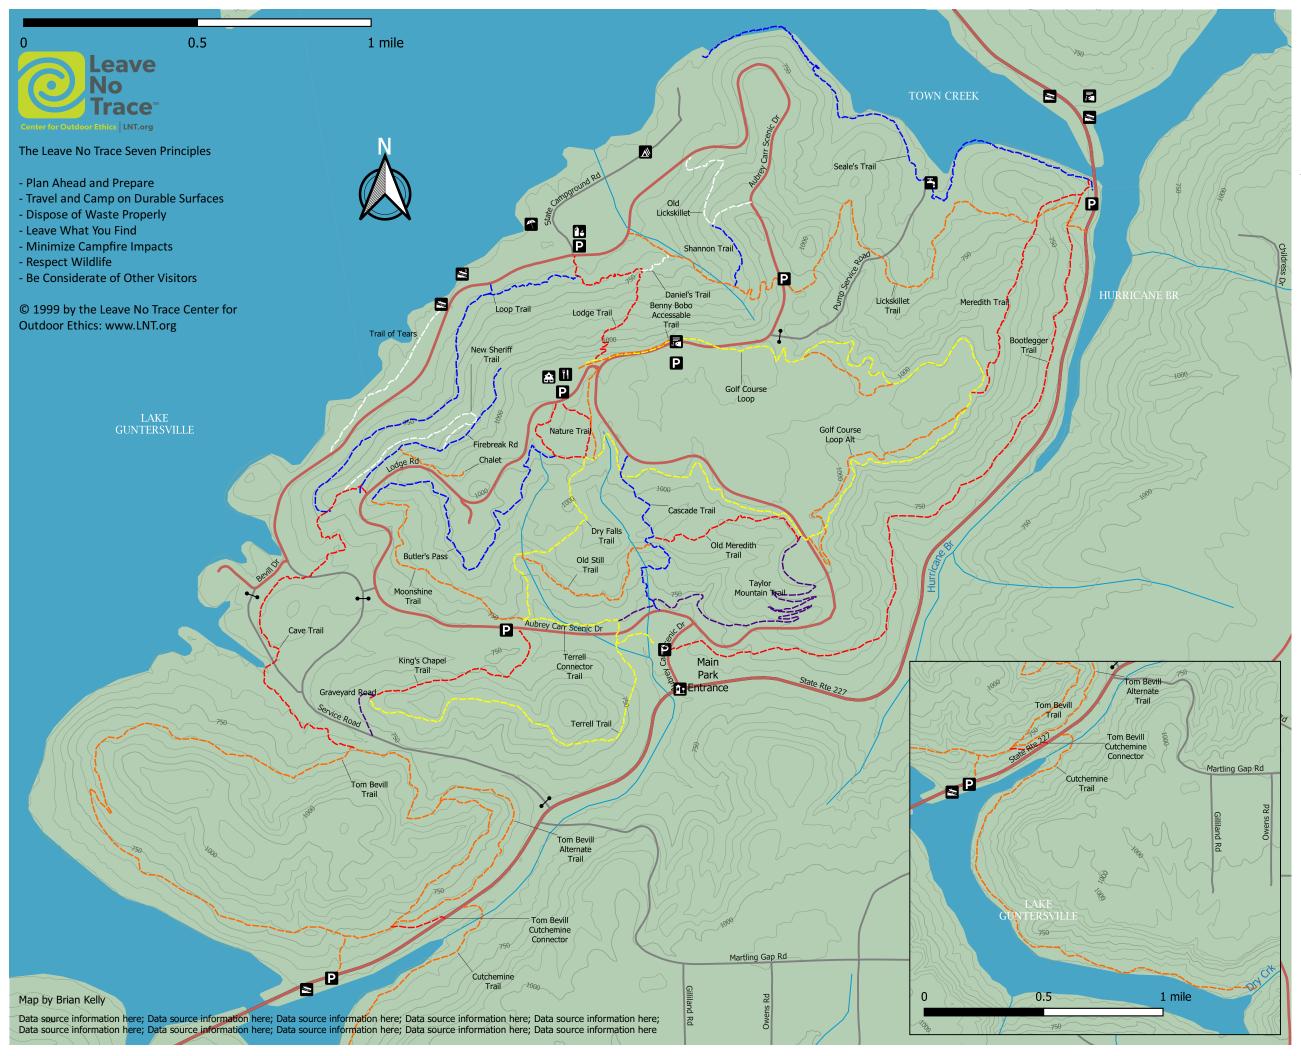

## Lake Guntersville State Park

1155 Lodge Dr., Guntersville, AL 35976 ALAPark.com / General Info: 256-571-5440/0

| Name                            | Color         | Length (Miles) |
|---------------------------------|---------------|----------------|
| Benny Bobo Accessable Trail     | Orange        | 0.35           |
| Bootlegger Trail                | Red           | 2.49           |
| Butler's Pass                   | Blue          | 1.22           |
| Cascade Trail                   | Blue          | 0.76           |
| Cave Trail                      | Red           | 1.49           |
| Chalet                          | Orange        | 0.27           |
| Cutchemine Trail                | Orange        | 2.56           |
| Daniel's Trail                  | White         | 0.13           |
| Dry Falls Trail                 | Yellow        | 0.76           |
| Firebreak Rd                    | Blue          | 0.70           |
| Golf Course Loop                | Yellow        | 3.81           |
| Golf Course Loop Alt            | Orange        | 1.68           |
| Graveyard Road                  | Purple        | 0.18           |
| King's Chapel Trail             | Red           | 0.70           |
| Lickskillet Trail               | Orange        | 2.46           |
| Lodge Trail                     | Red           | 0.80           |
| Loop Trail                      | Blue          | 1.44           |
| Meredith Trail                  | Red           | 0.88           |
| Moonshine Trail                 | Orange        | 0.84           |
| Nature Trail                    | Red           | 0.56           |
| New Sheriff Trail               | White         | 0.69           |
| Old Lickskillet                 | White         | 0.55           |
| Old Meredith Trail              | Red           | 0.59           |
| Old Still Trail                 | Orange        | 0.67           |
| Seale's Trail                   | Blue          | 2.12           |
| Shannon Trail                   | Blue          | 0.25           |
| Taylor Mountain Trail           | Purple        | 1.88           |
| Terrell Connector Trail         | Yellow        | 0.56           |
| Terrell Trail                   | Yellow        | 1.30           |
| Tom Bevill Alternate Trail      | Orange        | 0.91           |
| Tom Bevill Cutchemine Connector | Red           | 0.19           |
| Tom Bevill Trail                | Orange        | 3.94           |
| Trail of Tears                  | White         | 0.59           |
| Reach                           | P Par         | king           |
| 🕿 Boat Launch                   | 🛃 Pro Shop    |                |
| 😫 Boat Launch (\$)              | 🖰 Pump House  |                |
| Camp Store                      | H Res         | taurant        |
| Campground                      | Roads         |                |
| Fishing Center                  | State Road    |                |
| 🔝 Lodge                         | — County Road |                |
| Park Entrance                   |               | vice Road      |
|                                 | 501           | nec noud       |