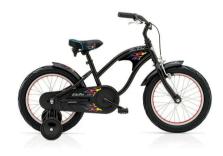

4 Market Street Orange Beach, AL 251-968-1770



### Cruiser

\$30 daily • \$100 weekly • \$265 monthly Weight Limit of 300 pounds 26" & 24" Available



# Tandem & Tag-a-long

\$60 daily • \$150 weekly • \$325 monthly Weight Limit of 550 pounds



#### **Trike**

\$30 daily • \$100 weekly • \$265 monthly Weight Limit of 250 pounds



### **Kids**

\$30 daily • \$100 weekly • \$265 monthly 20" Available



# Bike & Burley

\$60 daily • \$200 weekly • \$530 monthly Weight limit of 2 kids at 100 lbs. or one kid up to 75 lbs.

**NO ANIMALS ALLOWED IN TRAILER** 

Baskets have a 10 LB weight limit. **NO animals are to be carried in the baskets at anytime**. Baskets that are returned damaged as well as bikes returned with a damaged mounting bracket will be charged a replacement fee of \$25.00