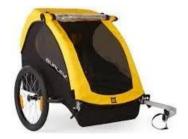

# Bike & Burley

\$60 daily • \$200 weekly • \$530 monthly Weight limit of 2 kids at 100 lbs. or one kid up to 75 lbs.

**NO ANIMALS ALLOWED IN TRAILER** 

Baskets have a 10 LB weight limit. **NO animals are to be carried in the baskets at anytime**. Baskets that are returned damaged as well as bikes returned with a damaged mounting bracket will be charged a replacement fee of \$25.00