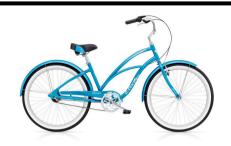

### Cruiser

\$30 daily • \$100 weekly • \$265 monthly Weight Limit of 300 pounds 26" & 24" Available